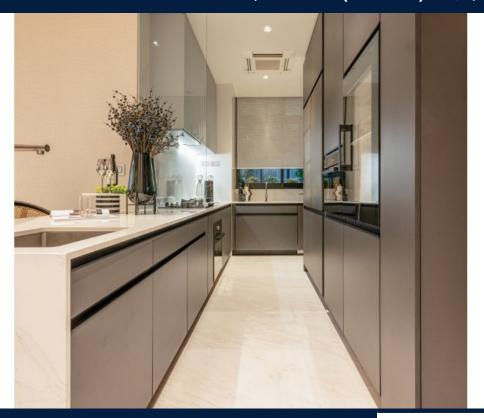

### **RESIDENTIAL - APARTMENT**

CAIRNHILL HEIGHTS, 16, CAIRNHILL RISE, ORCHARD, RIVER VALLEY, SINGAPORE 229744

■ LISTING ID: SGLA83666307 ■ TENURE: FREEHOLD ■ TITLE: STRATA TITLE

■ SIZE BUILT-UP: 1,744SQFT (162SQM)

#### **INTERIOR FACILITIES**

Air-Conditioning

Balcony

Private Lift

#### **OTHER INTERIOR FEATURES**

Cooker Hob/Hood

Intercom

Washing Machine

Water Heater

#### **EXTERIOR FACILITIES**

24 Hours Security

Covered Car Park

Swimming Pool

Roof Garden

VISIT THIS PROPERTY AT: https://www.estateandregan.com/property/sgla83666307