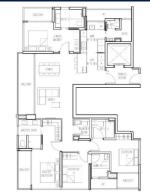

■ SIZE LAND: N/A ■ NO. OF FLOORS: 15

■ FLOOR/LEVEL: N/A - HIGH FLOOR

■ BED ROOMS: 4
■ BATH ROOMS: 6
■ MAIDS ROOMS: N/A
■ PARKING SPACES: N/A
■ LAYOUT TYPE: COI

■ LAYOUT TYPE: CORNER
■ FACING: N/A

■ VIEWING: N/A

■ **SELLING PRICE**: S\$6,513,019 3,734PSF (40,198PSM)

■ COMPLETION YEAR: 2023 ■ CONDITION: N/A ■ FURNISHING: N/A

■ LISTING DATE: JAN 6, 2022