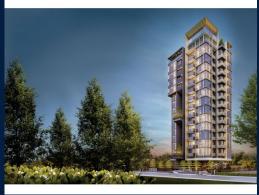

### **RESIDENTIAL - APARTMENT**

CAIRNHILL HEIGHTS, 16, CAIRNHILL RISE, ORCHARD, RIVER VALLEY, SINGAPORE 229744

■ LISTING ID: SGLA83666307 ■ TENURE: FREEHOLD ■ TITLE: STRATA TITLE

■ SIZE BUILT-UP: 1,744SQFT (162SQM)

#### **??? CAIRNHILL 16**

Spacious 1,055sqft (98sqm) Apartment for Sale. Completion in 2023, this unit. Others: freeholdLocated in Singapore's district D09 near Orchard, River Valley in the area Orchard (Central region).